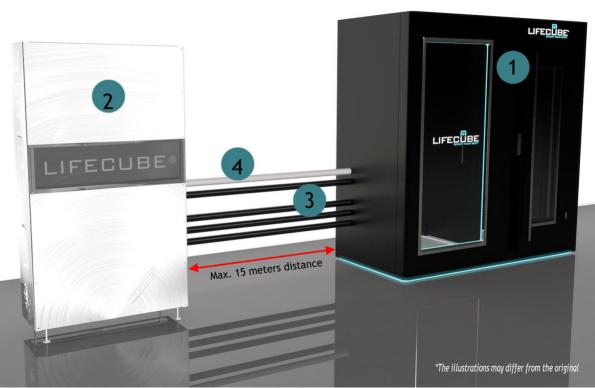

# LIFECUBE INSTALLATION

Distance between cryo chamber & aggregate

- 1. Cryo chamber LifeCube
- 2. Aggregate
- 3. Four refrigerant pipes
- 4. Power line

Guarantee: Floor is stable and level

#### Attention:

- The refrigerant and power line length is 15 meters
- If the pipe route is straight, the distance

between chamber and unit

is max. 15 meters

#### Attention:

• The refrigerant and power line length is 15 meters

In the case of an uneven pipe route (e.g. pipes run through another room or past obstacles) the distance between the chamber and the unit decreases. From the total distance, the following must be subtracted:

 Total height of all vertical pipes

 $\bullet$  one meter for every 90  $^\circ$  angle

In this example, the distance between chamber and aggregate is only 7 meters:

15 meters pipe length
- 4 \* 1 meter (right angle)

- 2 \* 2 Meter (vertical pipe

- 2 " 2 meter (vertical pip length)

= 7 meters distance between chamber and aggregate

movatürk

\*The illustrations may differ from the original