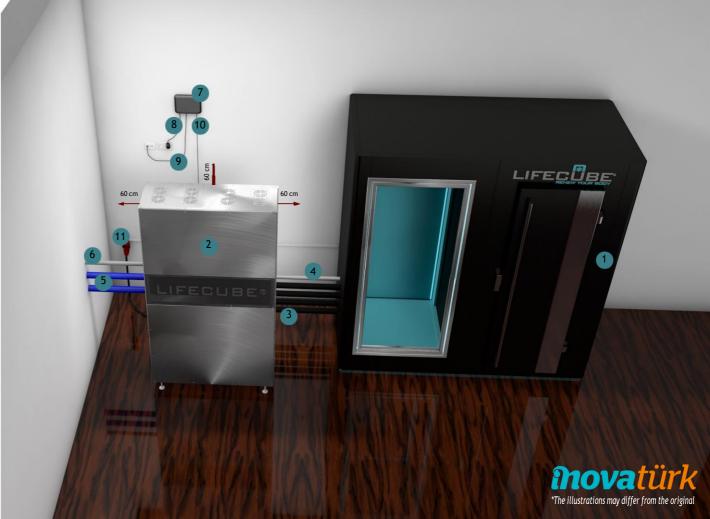

# LIFECUBE INSTALLATION

Overview

- 1. Cryo chamber LifeCube
- 2. Aggregate
- 3. Four refrigerant pipes
- 4. Power line
- 5. Two water pipes (customer provides two core drillings of 60 mm (2.4 in) in diameter)
- 6. Power line (customer provides one core drilling of 60 mm (2.4 in) in diameter)
- 7. Router (customer provides router & internet connection)
- 8. Power supply
- 9. Network cable RJ45, CAT6a
- 10. Network cable RJ45, CAT6a (provided by customer)
- 11. High voltage current cable (customer provides high voltage current in aggregate room Requirements: 50 Hz, 400 V, 32 A)

Attention: To avoid interference, the high voltage cable must be at least 30 cm (11.8 in) away from the network cable RJ45!

Guarantee: Floor is stable and level

Note: To make installation and repairs easier, we recommend a distance of 60 cm (23.6 in) between the aggregate and the wall