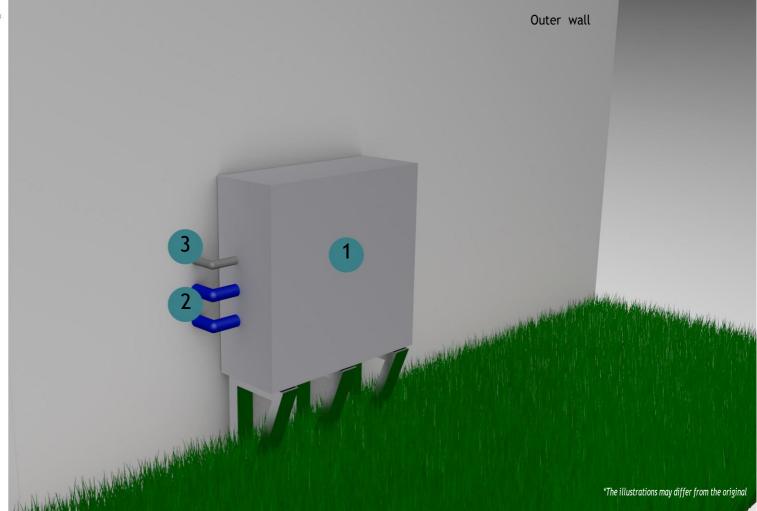

4. Network cable RJ45, CAT6a (provided by customer)

- 1. Water chiller
- 2. Two water pipes (customer provides two core drillings of 60 mm (2.4 in) in diameter)
- Power line (customer provides one core drilling of 60 mm (2.4 in) in diameter)

#### Guarantee:

- · Floor is stable and level
- · Exterior facade is stable

Note: The maximum distance between the aggregate and water chiller is 50 m (55 yd)