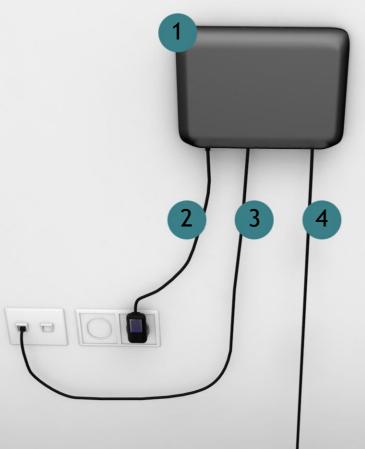

- 1. Cryo chamber LifeCube
- 2. Aggregate
- 3. Four refrigerant pipes
- 4. Power line

Guarantee: Floor is stable and level

- 1. Aggregate
- 2. Two water pipes (customer provides two core drillings of 60 mm (2.4 in) in diameter)
- 3. Power line (customer provides one core drilling of 60 mm (2.4 in) in diameter)
- 4. High voltage current cable (customer provides high voltage in aggregate room Requirements: 50 Hz, 400 V, 32 A)

- 1. Router (customer provides router & internet connection)
- 2. Power supply
- 3. Network cable RJ45, CAT6a

Attention: To avoid interference, the high voltage cable must be at least 30 cm away from the network cable RJ45!

4. Network cable RJ45, CAT6a (provided by customer)

- 1. Water chiller
- 2. Two water pipes (customer provides two core drillings of 60 mm (2.4 in) in diameter)
- Power line (customer provides one core drilling of 60 mm (2.4 in) in diameter)