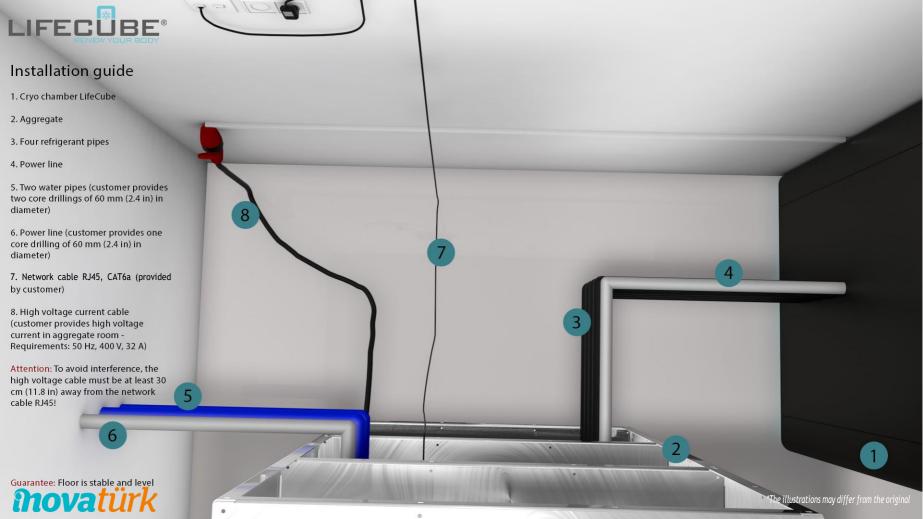

# LIFECUBE INSTALLATION

Overview

- 1. Cryo chamber LifeCube
- 2. Aggregate
- 3. Four refrigerant pipes
- 4. Power line
- 5. Two water pipes (customer provides two core drillings of 60 mm (2.4 in) in diameter)
- 6. Power line (customer provides one core drilling of 60 mm (2.4 in) in diameter)
- 7. Router (customer provides router & internet connection)
- 8. Power supply
- 9. Network cable RJ45, CAT6a
- 10. Network cable RJ45, CAT6a (provided by customer)
- 11. High voltage current cable (customer provides high voltage current in aggregate room Requirements: 50 Hz, 400 V, 32 A)

Attention: To avoid interference, the high voltage cable must be at least 30 cm (11.8 in) away from the network cable RJ45!

Guarantee: Floor is stable and level

Note: To make installation and repairs easier, we recommend a distance of 60 cm (23.6 in) between the aggregate and the wall