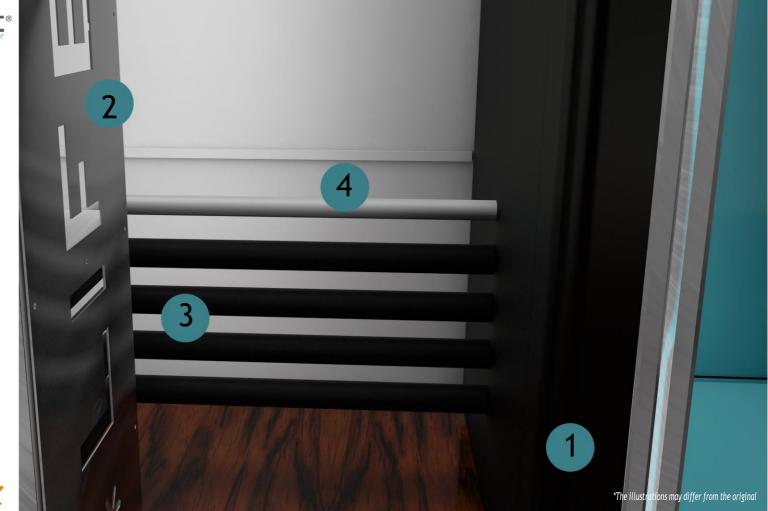

# LIFECUBE INSTALLATION

Distance between cryo chamber & aggregate

- 1. Cryo chamber LifeCube
- 2. Aggregate
- 3. Four refrigerant pipes
- 4. Power line

Guarantee: Floor is stable and level

#### Attention:

- The refrigerant and power line length is 15 meters
- If the pipe route is straight, the distance

between chamber and unit

is max. 15 meters

#### Attention:

• The refrigerant and power line length is 15 meters

In the case of an uneven pipe route (e.g. pipes run through another room or past obstacles) the distance between the chamber and the unit decreases. From the total distance, the following must be subtracted:

 Total height of all vertical pipes

 $\bullet$  one meter for every 90  $^\circ$  angle

In this example, the distance between chamber and aggregate is only 7 meters:

15 meters pipe length
- 4 \* 1 meter (right angle)

- 2 \* 2 Meter (vertical pipe

- 2 " 2 meter (vertical pip length)

= 7 meters distance between chamber and aggregate

movatürk

\*The illustrations may differ from the original