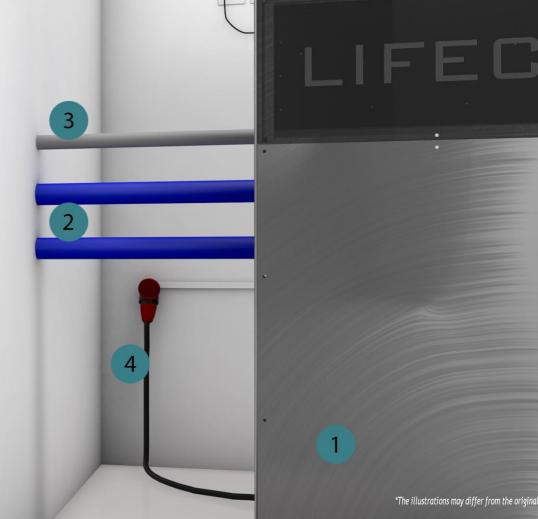

- 1. Cryo chamber LifeCube
- 2. Aggregate
- 3. Four refrigerant pipes
- 4. Power line

Guarantee: Floor is stable and level

- 1. Aggregate
- 2. Two water pipes (customer provides two core drillings of 60 mm (2.4 in) in diameter)
- 3. Power line (customer provides one core drilling of 60 mm (2.4 in) in diameter)
- 4. High voltage current cable (customer provides high voltage in aggregate room Requirements: 50 Hz, 400 V, 32 A)

Attention: To avoid interference, the high voltage cable must be at least 30 cm (11.8 in) away from the network cable RJ45!

Guarantee: Floor is stable and level

Note: The maximum distance between the aggregate and water chiller is  $50\ m$  ( $55\ yd$ )