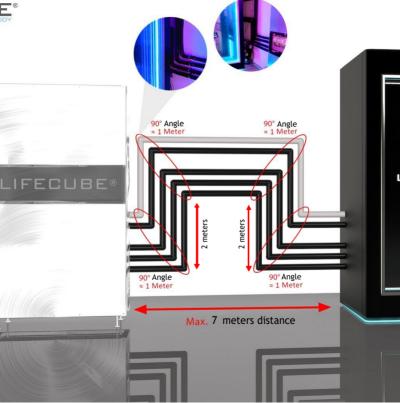

#### Attention:

• The refrigerant and power line length is 15 meters

In the case of an uneven pipe route (e.g. pipes run through another room or past obstacles) the distance between the chamber and the unit decreases. From the total distance, the following must be subtracted:

 Total height of all vertical pipes

 $\bullet$  one meter for every 90  $^\circ$  angle

In this example, the distance between chamber and aggregate is only 7 meters:

15 meters pipe length
- 4 \* 1 meter (right angle)

- 2 \* 2 Meter (vertical pipe

- 2 " 2 meter (vertical pip length)

= 7 meters distance between chamber and aggregate

movatürk

\*The illustrations may differ from the original